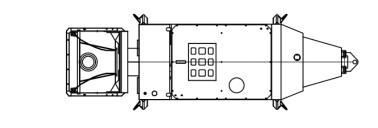

## КТР0706

| Pump specifications |                                 | Performance diagram     |                      |
|---------------------|---------------------------------|-------------------------|----------------------|
| Engine              | PU006(116PS/2800RPM) - DOOSAN   |                         |                      |
| Engine rpm          | 1900 rpm                        |                         | HEAD SIDE            |
| Maximum output      | 62 m²/h                         | 80                      |                      |
| Main cylinder       | Ø90/ Ø55×1100ST                 | 70                      |                      |
| Concrete cylinder   | Ø200×1100ST                     | 09 Dar)                 |                      |
| Cycling system      | Hydraulic with manual overrides | <b>) 50</b>             |                      |
| Stroke per minute   | 30                              | 40<br>40                |                      |
| Concrete pressure   | 70 bar                          | Concrete Pressure (bar) |                      |
| Hopper capacity     | 0.4 m <sup>*</sup>              | 20<br>0<br>0<br>0<br>10 |                      |
| S-tube              | Ø180ר120                        |                         | 62                   |
| Hydraulic pump      | Kawasaki 112S                   | 0                       | 10 20 30 40 50 60 70 |
| Max. aggregate size | 40 mm                           |                         | Output(m³/h)         |
| Vertical distance   | 100 M (slump 8 cm)              |                         |                      |
| Horizontal distance | 175 M (slump 8 cm)              |                         |                      |