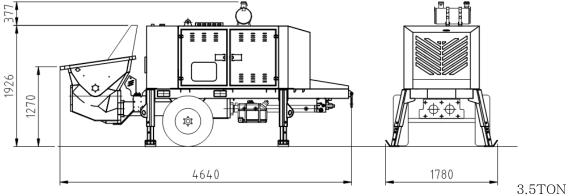

## КТР0706

| Pump specifications |                                 | Performance diagram     |                      |
|---------------------|---------------------------------|-------------------------|----------------------|
| Engine              | PU006(116PS/2800RPM) - DOOSAN   |                         |                      |
| Engine rpm          | 1900 rpm                        |                         | HEAD SIDE            |
| Maximum output      | 62 m²/h                         | 80                      |                      |
| Main cylinder       | Ø90/ Ø55×1100ST                 | 70                      |                      |
| Concrete cylinder   | Ø200×1100ST                     | 09 Dar)                 |                      |
| Cycling system      | Hydraulic with manual overrides | <b>) 50</b>             |                      |
| Stroke per minute   | 30                              | 40<br>40                |                      |
| Concrete pressure   | 70 bar                          | Concrete Pressure (bar) |                      |
| Hopper capacity     | 0.4 m <sup>*</sup>              | 20<br>0<br>0<br>0<br>10 |                      |
| S-tube              | Ø180ר120                        |                         | 62                   |
| Hydraulic pump      | Kawasaki 112S                   | 0                       | 10 20 30 40 50 60 70 |
| Max. aggregate size | 40 mm                           |                         | Output(m³/h)         |
| Vertical distance   | 100 M (slump 8 cm)              |                         |                      |
| Horizontal distance | 175 M (slump 8 cm)              |                         |                      |