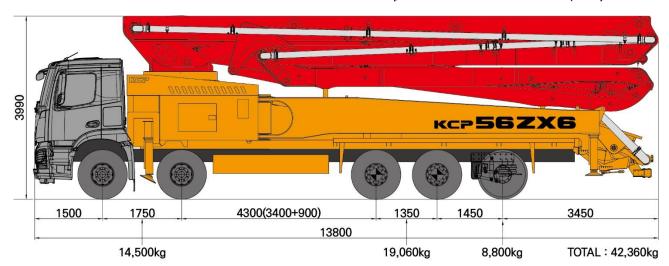

## 6ZX617

**BOOM** 6 Section Z Type

Max. output 170 m<sup>3</sup>/h

Truck 460 PS 10x4

Truck specifications: Mercedes Benz5046 10X4 (460PS, Euro6 with GSR)

| 55,3 m                      |                                                                                         |
|-----------------------------|-----------------------------------------------------------------------------------------|
| 50,1 m                      |                                                                                         |
| 47,1 m                      |                                                                                         |
| 12,4 m                      |                                                                                         |
| 91°/180°/225°/180°/210°/90° |                                                                                         |
| 370°                        |                                                                                         |
| Ø 125                       |                                                                                         |
| Yes                         |                                                                                         |
| 3,5 m                       |                                                                                         |
| 9,1 m                       | X type                                                                                  |
| 12.9 m                      | Swing type                                                                              |
|                             | 50.1 m<br>47.1 m<br>12.4 m<br>91°/180°/225°/1<br>370°<br>Ø 125<br>Yes<br>3.5 m<br>9.1 m |