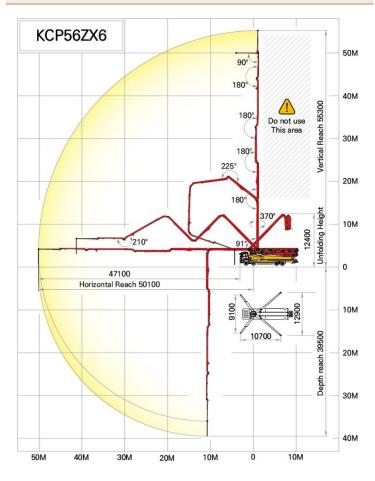

## 6ZX617

**BOOM** 6 Section Z Type

Max. output 170 m<sup>3</sup>/h

Truck 460 PS 10x4

Truck specifications: Mercedes Benz5046 10X4 (460PS, Euro6 with GSR)

| 55,3 m                      |                                                                                         |
|-----------------------------|-----------------------------------------------------------------------------------------|
| 50,1 m                      |                                                                                         |
| 47,1 m                      |                                                                                         |
| 12,4 m                      |                                                                                         |
| 91°/180°/225°/180°/210°/90° |                                                                                         |
| 370°                        |                                                                                         |
| Ø 125                       |                                                                                         |
| Yes                         |                                                                                         |
| 3,5 m                       |                                                                                         |
| 9,1 m                       | X type                                                                                  |
| 12.9 m                      | Swing type                                                                              |
|                             | 50.1 m<br>47.1 m<br>12.4 m<br>91°/180°/225°/1<br>370°<br>Ø 125<br>Yes<br>3.5 m<br>9.1 m |

## Working diagram

- This represents the theoretical figure.
- The photos and drawings are for reference only.
- Dimensions may change depending on truck specifications and improvements.