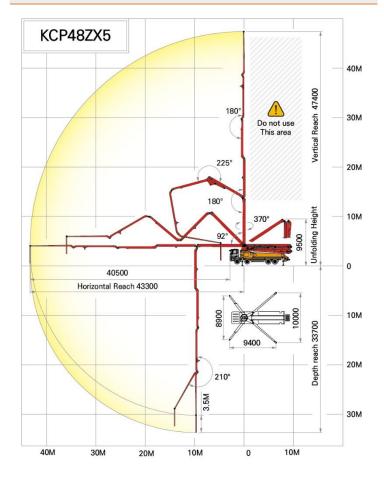

## KCP48ZX517

**BOOM** 5 Section Z Type

Max. output 170 m<sup>3</sup>/h

Truck 476 PS 8x4

Truck specifications: Mercedes Benz4148 8X4 (476PS, Euro6 with GSR)

| 47.4 m           |                                                                                         |
|------------------|-----------------------------------------------------------------------------------------|
| 43,3 m           |                                                                                         |
| 40.5 m           |                                                                                         |
| 9.5 m            |                                                                                         |
| 92°/180°/225°/18 | 0°/210°                                                                                 |
| 370°             |                                                                                         |
| Ø 125            |                                                                                         |
| Yes              |                                                                                         |
| 3,5 m            |                                                                                         |
| 8.9 m            | X type                                                                                  |
| 10 m             | Swing type                                                                              |
|                  | 43.3 m<br>40.5 m<br>9.5 m<br>92°/180°/225°/18<br>370°<br>Ø 125<br>Yes<br>3.5 m<br>8.9 m |

## Working diagram

- · This represents the theoretical figure.
- The photos and drawings are for reference only.
- Dimensions may change depending on truck specifications and improvements.