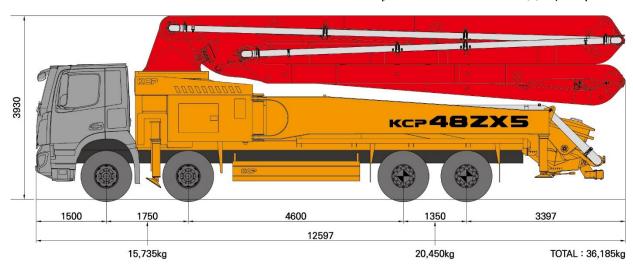

## KCP48ZX517

**BOOM** 5 Section Z Type

Max. output 170 m<sup>3</sup>/h

Truck 476 PS 8x4

Truck specifications: Mercedes Benz4148 8X4 (476PS, Euro6 with GSR)

| 47.4 m           |                                                                                         |
|------------------|-----------------------------------------------------------------------------------------|
| 43,3 m           |                                                                                         |
| 40.5 m           |                                                                                         |
| 9.5 m            |                                                                                         |
| 92°/180°/225°/18 | 0°/210°                                                                                 |
| 370°             |                                                                                         |
| Ø 125            |                                                                                         |
| Yes              |                                                                                         |
| 3,5 m            |                                                                                         |
| 8.9 m            | X type                                                                                  |
| 10 m             | Swing type                                                                              |
|                  | 43.3 m<br>40.5 m<br>9.5 m<br>92°/180°/225°/18<br>370°<br>Ø 125<br>Yes<br>3.5 m<br>8.9 m |