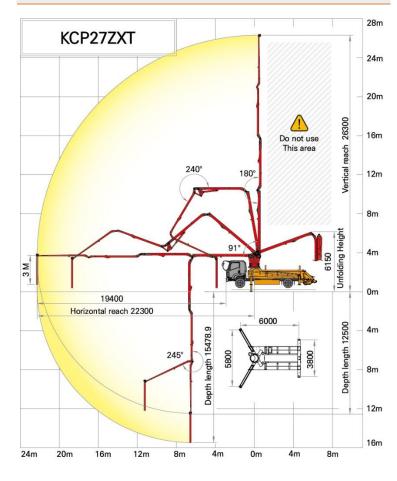

## KCP27ZX120

**BOOM** 4 Section Z Type

Max. output 120 m³/h

Truck 326 PS 4x2

Truck specifications: Mercedes Benz AROCS1833 4X2 (326PS, Euro6 with GSR)

| Boom specifications       |                    |        |
|---------------------------|--------------------|--------|
| Vertical reach            | 26.3 m             |        |
| Horizontal reach          | 22,3 m             |        |
| Reach from front of truck | 19.4 m             |        |
| Unfolding height          | 6.15 m             |        |
| Section articulation      | 91°/180°/240°/245° |        |
| Rotation                  | 370°               |        |
| Delivery line             | Ø 125              |        |
| Proportional boom         | Yes                |        |
| End hose length           | 3,0 m              |        |
| Outrigger spread-front    | 5,8 m              | X type |
| Outrigger spread-rear     | 3,8 m              | T type |
| Outrigger spread-rear     | 5,8 M              | і туре |

## Working diagram

- · This represents the theoretical figure.
- $\boldsymbol{\cdot}$  The photos and drawings are for reference only.
- Dimensions may change depending on truck specifications and improvements.