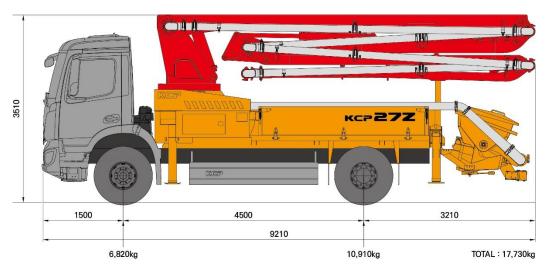

## KCP27ZX120

**BOOM** 4 Section Z Type

Max. output 120 m³/h

Truck 326 PS 4x2

Truck specifications: Mercedes Benz AROCS1833 4X2 (326PS, Euro6 with GSR)

| Boom specifications       |                    |        |
|---------------------------|--------------------|--------|
| Vertical reach            | 26.3 m             |        |
| Horizontal reach          | 22,3 m             |        |
| Reach from front of truck | 19.4 m             |        |
| Unfolding height          | 6.15 m             |        |
| Section articulation      | 91°/180°/240°/245° |        |
| Rotation                  | 370°               |        |
| Delivery line             | Ø 125              |        |
| Proportional boom         | Yes                |        |
| End hose length           | 3,0 m              |        |
| Outrigger spread-front    | 5,8 m              | X type |
| Outrigger spread-rear     | 3,8 m              | T type |
| Outrigger spread-rear     | 5,8 M              | і туре |

| Pump specifications |                                 |  |
|---------------------|---------------------------------|--|
| Maximum output      | 120 m³/h                        |  |
| Concrete cylinder   | Ø230×1400                       |  |
| Stroke per minute   | 34                              |  |
| Concrete pressure   | 80 bar                          |  |
| Hopper capacity     | 0,6 m²                          |  |
| S-tube              | Ø200ר180                        |  |
| Hydraulic pump      | Rexroth - A11VLO190             |  |
| Cycling system      | Hydraulic with manual overrides |  |
| Max. aggregate size | 40 mm                           |  |